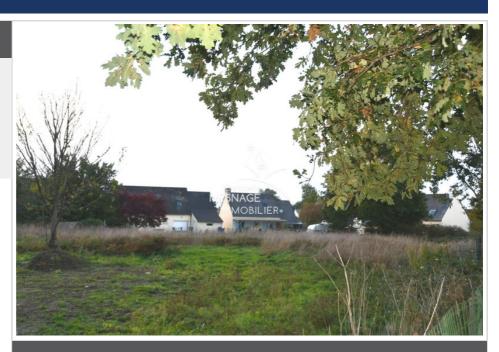

## Land subdivision 346 Quévert

At the gates of Dinan, in an area close to shops, doctors and transport, beautiful plot of land to be subdivided (4 lots minimum) of 2556m², bounded, not serviced, but served by water, telephone and electricity at road level. Flat and little raised ground. Ref: 389V214T Find all our real estate advertisements on the site www.christellemesnage.com. A dynamic and professional agency that responds to all your requests for the sale of houses, apartments, land in the DINAN region or for all rentals. The Christelle Mesnage Immobilier agency welcomes you from Monday afternoon to Saturday evening for all your real estate projects in the DINAN region. Contact the agency at 02.96.88.00.01