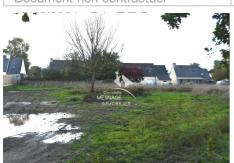

## Land subdivision 346 Quévert

At the gates of Dinan, in an area close to shops, doctors and transport, beautiful plot of land to be subdivided (4 lots minimum) of 2556m², bounded, not serviced, but served by water, telephone and electricity at road level. Flat and little raised ground. Ref: 389V214T Find all our real estate advertisements on the site www.christellemesnage.com. A dynamic and professional agency that responds to all your requests for the sale of houses, apartments, land in the DINAN region or for all rentals. The Christelle Mesnage Immobilier agency welcomes you from Monday afternoon to Saturday evening for all your real estate projects in the DINAN region. Contact the agency at 02.96.88.00.01