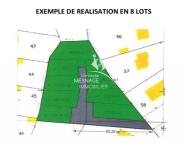

## Land subdivision 346 Quévert

At the gates of Dinan, in an area close to shops, doctors and transport, beautiful plot of land to be subdivided (4 lots minimum) of 2556m², bounded, not serviced, but served by water, telephone and electricity at road level. Flat and little raised ground. Ref: 389V214T Find all our real estate advertisements on the site www.christellemesnage.com. A dynamic and professional agency that responds to all your requests for the sale of houses, apartments, land in the DINAN region or for all rentals. The Christelle Mesnage Immobilier agency welcomes you from Monday afternoon to Saturday evening for all your real estate projects in the DINAN region. Contact the agency at 02.96.88.00.01