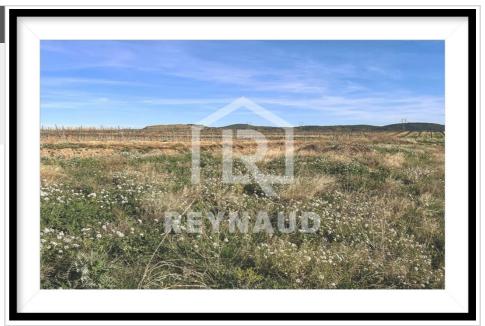

## Contact agency REYNAUD Immobilier

7, boulevard Gambetta 34800 Clermont-l'Hérault

04 67 96 08 92 / reynaud.immo@w anadoo.fr

For sale land Surface: 1600 m<sup>2</sup>

Field appearance : flat Exposition : Sud View : Campagne

## Land 201889 Puilacher

A plot of land of 1620 m2. With a total area of 1620 m2, this land offers a buildable surface area of 518 m2 (other part in agricultural zone) On the edge of the building zone, you will benefit from a guaranteed view of the countryside and you will have enough to make a huge vegetable garden! To do quickly! Of this surface area and at this price, it won't last long! 2A THE REAL ESTATE AGENCY €165,000 Fees and charges: