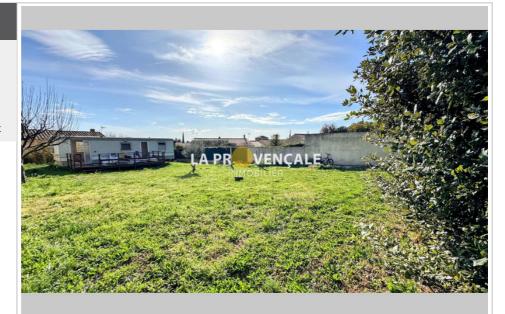

## 232 000 €

Contact agency LA Provençale Trets 6, Avenue Mirabeau 13530 Trets 04 42 220 220 / trets@la-provencale.net

For sale land Surface : 535 m<sup>2</sup>

Field appearance : flat

## Land T25033 Pourrières

For Sale: Land with a surface area of 532m<sup>2</sup> in Pourrières, in a quiet location yet close to shops and the center. Free builder, 20% footprint. A modifiable permit has been filed for a double-family villa with a total surface area of 163m<sup>2</sup>, each house being R+1, T4. The land is fully fenced. Connection to be provided to the sewer, water and electricity supply. Ideal for a double family or for an investment. This file is taken from the AMEPI Vallée de I&#39;Arc file of which the agency is a member. Fees and charges :