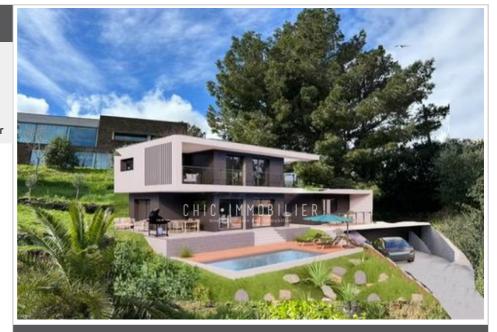

## Land 179A/25 Port-Vendres

Building land for sale in PORT VENDRES. This land offers a view of the port and the sea, facing North/East, ideal for your project of a 4-sided individual house, or even a possibility of building 3/4 apartments, for a property dealer or young developer, or for a project of 2 semi-detached houses. Unserviced land, but made easier by the proximity of connections. For further information on the situation, please contact our real estate agency Chic Immobilier. Fees and charges : 322 500 € fees included