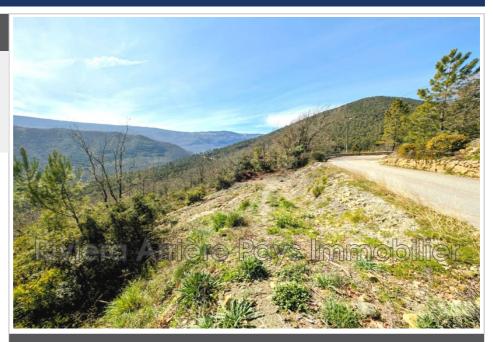

## For sale land

**Exposition**: Sud est **View**: Montagne

Features : CALM

## Land 37 Pierrefeu

45 minutes from NICE PIERREFEU 06910: Building plot of 1605 m² benefiting from a beautiful open view over the Estéron Valley and a calm and sunny environment, access is created by the seller. Utilities at the edge of the land: Water, electricity, telephone and sewerage 80 meters away. The land is free of building permits and constructors. For more information, photos or to arrange a visit, contact Cyril LHUILIER, manager of the RIVIERA ARRIÈRE-PAYS IMMOBILIER agency. The agency fees applied to this property are the responsibility of the seller. Fees and charges: