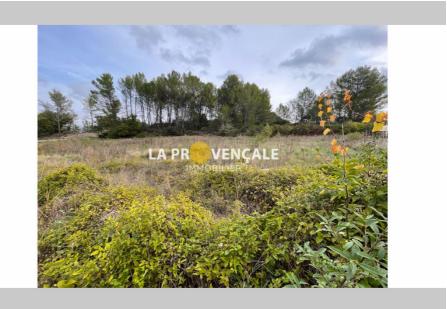

## Land 23101 Peynier

Peynier - 13790 - Your agency offers you for sale exclusively this beautiful serviced land of approximately 470 m<sup>2</sup>. Possible building area of 160 m<sup>2</sup>. In an idylic setting, well exposed, quiet and close to all amenities. Free manufacturer. This sheet is extracted from the AMEPI file of which the agency is a member. The agency is thus authorized to carry out its activity in relation with the agency holding the mandate, at no additional cost to the buyer. "Information on the risks to which this property is exposed is available on the Géorisks website: www.georisks.gouv.fr". Fees and charges :