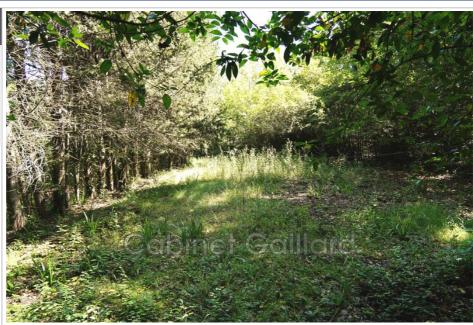

## Contact agency Cabinet Gaillard

36 Avenue de Boutiny 06530 Peymeinade

04 93 66 10 46 / contact@cabinetgaillard.com

For sale land Surface: 1102 m<sup>2</sup>

Field appearance : Arboré

**Exposition**: Sud **View**: Campagne

## Land 4821 Peymeinade

Exclusive to Peymeinade center, close to all shops (supermarket, bakery, presses, etc.) land with an area of 1102 m² with trees, partly enclosed. Possibilities of building villa on one level or floor. CES 17% sewer at the edge of the land as well as water and electricity. Access by municipal road.