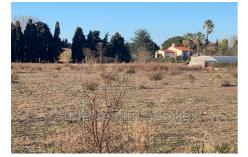

## Land 110 Palau-del-Vidre

LOT N°23 Building land of 485m<sup>2</sup> in the &quot;les petits vignes&quot; subdivision with a footprint of 135m<sup>2</sup> and a floor area of 150m<sup>2</sup>, which can accommodate a 4-sided villa on one level only. This land offers an unobstructed view of the Massif des Albères and the countryside. It is located close to shops and schools. Palau del Vidre is a town located 6 km from Argeles sur mer and 14 km from Spain. Delivery in September 2024.