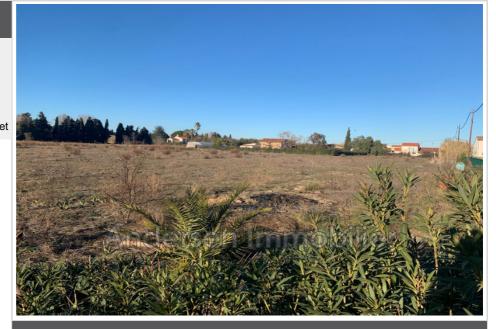

## Land 110 Palau-del-Vidre

LOT N°23 Building land of 485m<sup>2</sup> in the &quot;les petits vignes&quot; subdivision with a footprint of 135m<sup>2</sup> and a floor area of 150m<sup>2</sup>, which can accommodate a 4-sided villa on one level only. This land offers an unobstructed view of the Massif des Albères and the countryside. It is located close to shops and schools. Palau del Vidre is a town located 6 km from Argeles sur mer and 14 km from Spain. Delivery in September 2024.