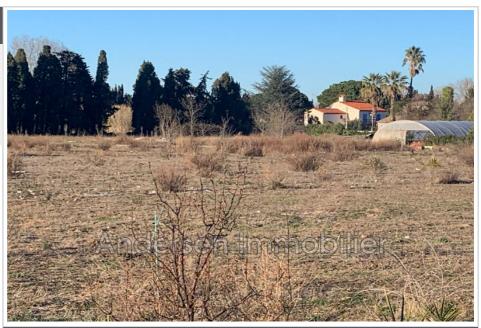

## Land 110 Palau-del-Vidre

LOT N°11 Building land of 427m² in the "Les Petites Vignes" subdivision with a footprint of 100m² and a floor area of 150m², which can accommodate a 4-sided villa on one level or with one floor. This land offers an unobstructed view of the Massif des Albères and the countryside. It is located close to shops and schools. Palau del Vidre is a town located 6 km from Argeles sur mer and 14 km from Spain. Delivery in September 2024.