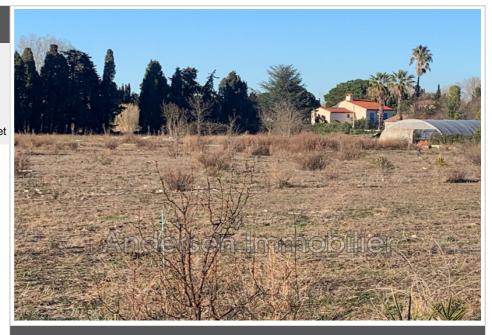

## 180 000 €

Contact agency Andersen Immobilier 47 avenue joliot curie 66690 Palau-del-Vidre 06 09 45 92 22 / info@andersenimmobilier.net

For sale land Surface : 792 m<sup>2</sup>

Field appearance : flat Exposition : Sud est View : Campagne

## Land 110 Palau-del-Vidre

Land of 790 m<sup>2</sup> including 375 m<sup>2</sup> buildable in the subdivision &quot;les petits vignes&quot; with a footprint of 100m<sup>2</sup> and a floor area of 180m<sup>2</sup>, which can accommodate a 4-sided villa on one level or with one floor. This land offers an unobstructed view of the Massif des Albères and the countryside. It is located close to shops and schools. Palau del Vidre is a town located 6 km from Argeles sur mer and 14 km from Spain. Delivery in September 2024. Fees and charges :