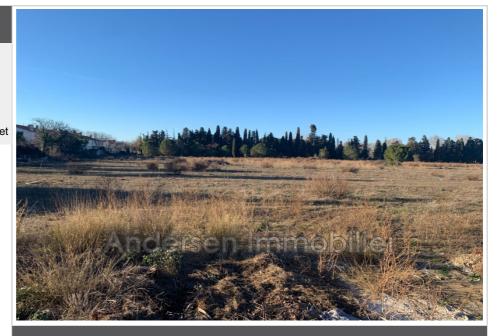

## Contact agency Andersen Immobilier

47 avenue joliot curie 66690 Palau-del-Vidre 06 09 45 92 22 / info@andersenimmobilier.net

For sale land Surface : 860 m<sup>2</sup>

Field appearance : flat Exposition : Sud est View : Montagne

## Land 110 Palau-del-Vidre

Land of 849 m<sup>2</sup> including 439 m<sup>2</sup> buildable in the subdivision &quot;les petits vignes&quot; with a footprint of 135m<sup>2</sup> and a floor area of 180m<sup>2</sup>, which can accommodate a 4-sided villa on one level or with one floor. This land offers an unobstructed view of the Massif des Albères and the countryside. It is located close to shops and schools. Palau del Vidre is a town located 6 km from Argeles sur mer and 14 km from Spain. Delivery in September 2024. Fees and charges :