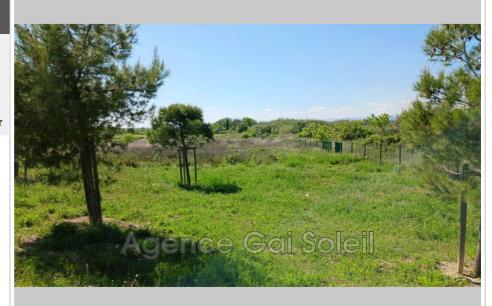

## 86 000 €

Contact agency Agence Gai Soleil 17 Place du marché 34440 Nissan Lez Enserune 09 81 62 37 00 / agence\_gai\_soleil@bbox.fr

For sale land Surface : 500 m<sup>2</sup>

Field appearance : flat Exposition : Sud ouest View : Sans vis à vis

## Land 7140 Nissan-lez-Enserune

NISSAN LEZ ENSERUNE, On the edge of the village, with an exceptional location and panoramic views... Building plot of approximately 350 m<sup>2</sup> on a total plot of 500 m<sup>2</sup>. Floor area of 160 m<sup>2</sup>. The remaining 170 m<sup>2</sup> can only be used to create a swimming pool, parking lot or green space. The villa built on this land will face the countryside, south/west facing, not overlooked. All connections are made: sewer, water, electricity, telephone. A GAI SOLEIL Agency EXCLUSIVE! Fees and charges :