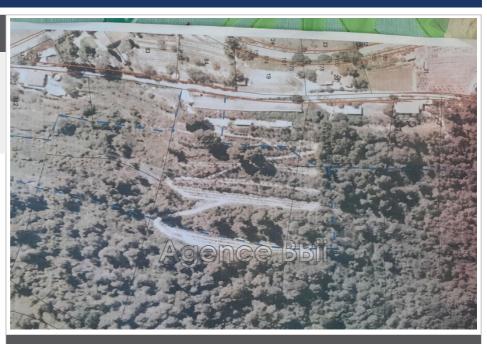

## Land 8717-74 Nice

Very nice building plot of 15,280 m². Located in UFc5 of the PLUm. - Total area: 15,280 m² including 2,783 constructible - Floor area: 168 m² - possible construction R+1 (therefore 336 m² of living space). - land not serviced (connection planned in the immediate vicinity: water, electricity). - Free from any constructor (you choose). - Not overlooked - mountain view and sea view (in the distance). Fees and charges :