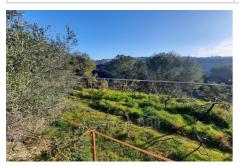

## Land 8717-74 Nice

Very nice building plot of 15,280 m². Located in UFc5 of the PLUm. - Total area: 15,280 m² including 2,783 constructible - Floor area: 168 m² - possible construction R+1 (therefore 336 m² of living space). - land not serviced (connection planned in the immediate vicinity: water, electricity). - Free from any constructor (you choose). - Not overlooked - mountain view and sea view (in the distance). Fees and charges :