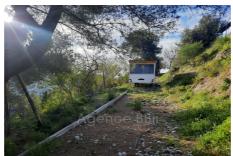

## Land 8717-74 Nice

Very nice building plot of 15,280 m². Located in UFc5 of the PLUm. - Total area: 15,280 m² including 2,783 constructible - Floor area: 168 m² - possible construction R+1 (therefore 336 m² of living space). - land not serviced (connection planned in the immediate vicinity: water, electricity). - Free from any constructor (you choose). - Not overlooked - mountain view and sea view (in the distance). Fees and charges :