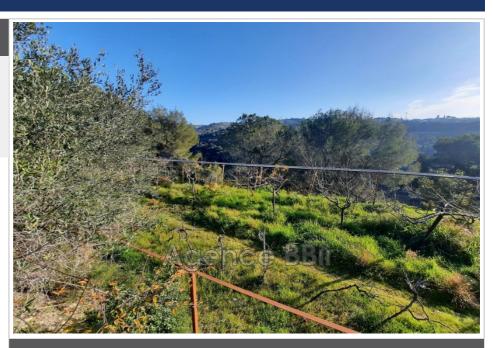

## Land 8717-73 Nice

Very nice building plot of 15,280 m². Located in UFc5 of the PLUm. - Total area: 15,280 m² including 2,783 constructible - Floor area: 168 m² - possible construction R+1 (therefore 336 m² of living space). - land not serviced (connection planned in the immediate vicinity: water, electricity). - Free from any constructor (you choose). - Not overlooked - mountain view and sea view (in the distance). Fees and charges :