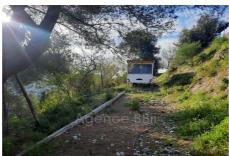

## Land 8717-72 Nice

Very nice building plot of 15,280 m². Located in UFc5 of the PLUm. - Total area: 15,280 m² including 2,783 constructible - Floor area: 168 m² - possible construction R+1 (therefore 336 m² of living space). - land not serviced (connection planned in the immediate vicinity: water, electricity). - Free from any constructor (you choose). - Not overlooked - mountain view and sea view (in the distance). Fees and charges :