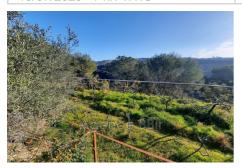

## Land 8717-72 Nice

Very nice building plot of 15,280 m². Located in UFc5 of the PLUm. - Total area: 15,280 m² including 2,783 constructible - Floor area: 168 m² - possible construction R+1 (therefore 336 m² of living space). - land not serviced (connection planned in the immediate vicinity: water, electricity). - Free from any constructor (you choose). - Not overlooked - mountain view and sea view (in the distance). Fees and charges :