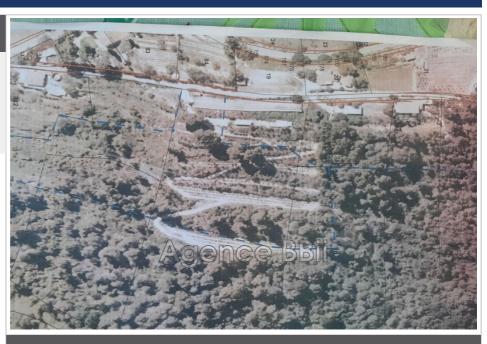

## Land 8717-72 Nice

Very nice building plot of 15,280 m². Located in UFc5 of the PLUm. - Total area: 15,280 m² including 2,783 constructible - Floor area: 168 m² - possible construction R+1 (therefore 336 m² of living space). - land not serviced (connection planned in the immediate vicinity: water, electricity). - Free from any constructor (you choose). - Not overlooked - mountain view and sea view (in the distance). Fees and charges :