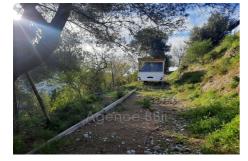

## Land 8717-1 Nice

Very nice building plot of 15,280 m<sup>2</sup>. Located in UFc5 of the PLUm. - Total area: 15,280 m<sup>2</sup> including 2,783 constructible - Floor area: 168 m<sup>2</sup> - possible construction R+1 (therefore 336 m2 of living space). - land not serviced (connection planned in the immediate vicinity: water, electricity). - Free from any constructor (you choose). - Not overlooked - mountain view and sea view (in the distance). Fees and charges :