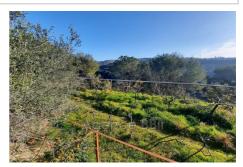

## Land 8717-67 Nice

Very nice building plot of 15,280 m². Located in UFc5 of the PLUm. - Total area: 15,280 m² including 2,783 constructible - Floor area: 168 m² - possible construction R+1 (therefore 336 m² of living space). - land not serviced (connection planned in the immediate vicinity: water, electricity). - Free from any constructor (you choose). - Not overlooked - mountain view and sea view (in the distance). Fees and charges: