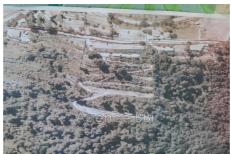

## Land 8717-67 Nice

Very nice building plot of 15,280 m². Located in UFc5 of the PLUm. - Total area: 15,280 m² including 2,783 constructible - Floor area: 168 m² - possible construction R+1 (therefore 336 m² of living space). - land not serviced (connection planned in the immediate vicinity: water, electricity). - Free from any constructor (you choose). - Not overlooked - mountain view and sea view (in the distance). Fees and charges: