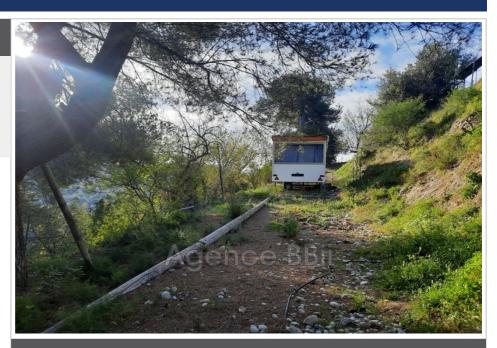

## Land 8717-67 Nice

Very nice building plot of 15,280 m². Located in UFc5 of the PLUm. - Total area: 15,280 m² including 2,783 constructible - Floor area: 168 m² - possible construction R+1 (therefore 336 m² of living space). - land not serviced (connection planned in the immediate vicinity: water, electricity). - Free from any constructor (you choose). - Not overlooked - mountain view and sea view (in the distance). Fees and charges: