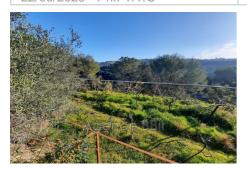

## Land 8717-62 Nice

Very nice building plot of 15,280 m². Located in UFc5 of the PLUm. - Total area: 15,280 m² including 2,783 constructible - Floor area: 168 m² - possible construction R+1 (therefore 336 m² of living space). - land not serviced (connection planned in the immediate vicinity: water, electricity). - Free from any constructor (you choose). - Not overlooked - mountain view and sea view (in the distance). Fees and charges: