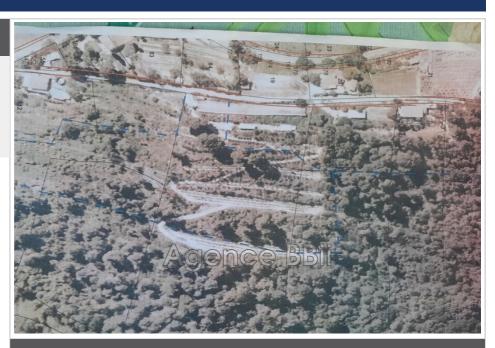

## Land 8717-62 Nice

Very nice building plot of 15,280 m². Located in UFc5 of the PLUm. - Total area: 15,280 m² including 2,783 constructible - Floor area: 168 m² - possible construction R+1 (therefore 336 m² of living space). - land not serviced (connection planned in the immediate vicinity: water, electricity). - Free from any constructor (you choose). - Not overlooked - mountain view and sea view (in the distance). Fees and charges: