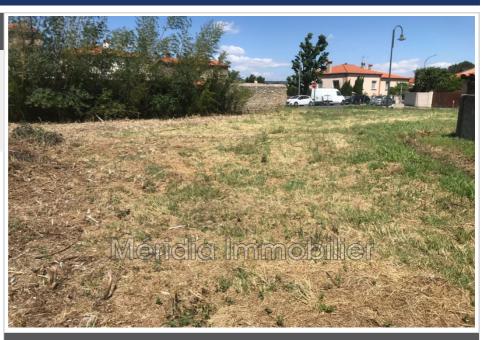

## 147 000 €

Contact agency
Méridia Immobilier

1 rue de la Fontaine 66170 Millas

04 68 73 14 42 / contact@meridiaimmobilier.fr

For sale land Surface : 857 m<sup>2</sup>

Field appearance : flat Exposition : Sud nord

## Land 440 Néfiach

EXCLUSIVE - NÉFIACH Located in the heart of a pleasant village, this flat building plot of 857 m², with planning permission for a single-story villa of approximately 107 m², is fully serviced: connection to electricity, water and mains drainage. Ideally exposed South-North, additional services are included: an irrigation channel present, fenced and marked land. The fees are the responsibility of the purchasers. Information on the risks to which this property is exposed is available on the Géorisques website: https://www.georisques.gouv.fr Frédéric SANZ 06 85 98 95 78