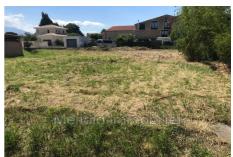

## 147 000 €

Contact agency
Méridia Immobilier

1 rue de la Fontaine 66170 Millas

04 68 73 14 42 / contact@meridiaimmobilier.fr

For sale land Surface : 857 m<sup>2</sup>

Field appearance : flat Exposition : Sud nord

## Land 440 Néfiach

EXCLUSIVE - NÉFIACH Located in the heart of a pleasant village, this flat building plot of 857 m², with planning permission for a single-story villa of approximately 107 m², is fully serviced: connection to electricity, water and mains drainage. Ideally exposed South-North, additional services are included: an irrigation channel present, fenced and marked land. The fees are the responsibility of the purchasers. Information on the risks to which this property is exposed is available on the Géorisques website: https://www.georisques.gouv.fr Frédéric SANZ 06 85 98 95 78