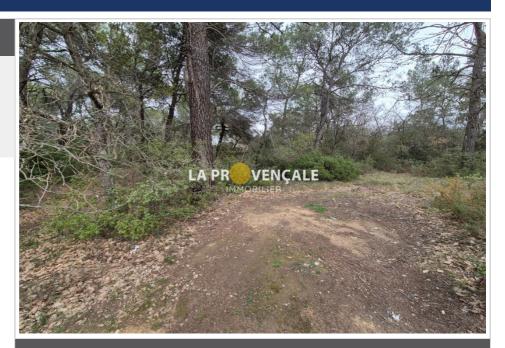

## Land T25002 Nans-les-Pins

Recreational land in a natural area of 2315 m² - Ideal for recharging your batteries! Not buildable, this land with an area of approximately 2315 m², is located in a very calm and wooded area, offering a peaceful living environment surrounded by nature. Tarmac access and prime location to enjoy outdoor activities. Ideal for setting up a vegetable garden, a pétanque court, or simply to relax and spend time with family or friends. This land is perfect for those looking for a haven of peace, far from the urban hustle and bustle, while remaining easily accessible. No water or electricity connection. Come and discover this unique place, ideal for recharging your batteries and enjoying a friendly atmosphere! Don't wait any longer to make it your favorite place of relaxation! To see without delay