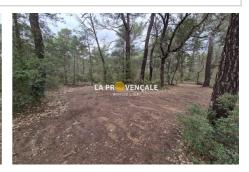

## Land T25002 Nans-les-Pins

Recreational land in a natural area of 2315 m² - Ideal for recharging your batteries! Not buildable, this land with an area of approximately 2315 m², is located in a very calm and wooded area, offering a peaceful living environment surrounded by nature. Tarmac access and prime location to enjoy outdoor activities. Ideal for setting up a vegetable garden, a pétanque court, or simply to relax and spend time with family or friends. This land is perfect for those looking for a haven of peace, far from the urban hustle and bustle, while remaining easily accessible. No water or electricity connection. Come and discover this unique place, ideal for recharging your batteries and enjoying a friendly atmosphere! Don't wait any longer to make it your favorite place of relaxation! To see without delay