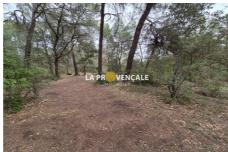

## Land T25002 Nans-les-Pins

Recreational land in a natural area of 2315 m² - Ideal for recharging your batteries! Not buildable, this land with an area of approximately 2315 m², is located in a very calm and wooded area, offering a peaceful living environment surrounded by nature. Tarmac access and prime location to enjoy outdoor activities. Ideal for setting up a vegetable garden, a pétanque court, or simply to relax and spend time with family or friends. This land is perfect for those looking for a haven of peace, far from the urban hustle and bustle, while remaining easily accessible. No water or electricity connection. Come and discover this unique place, ideal for recharging your batteries and enjoying a friendly atmosphere! Don't wait any longer to make it your favorite place of relaxation! To see without delay