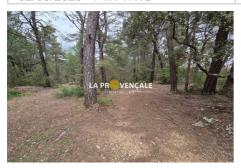

## Land T25002 Nans-les-Pins

Recreational land in a natural area of 2315 m² - Ideal for recharging your batteries! Not buildable, this land with an area of approximately 2315 m², is located in a very calm and wooded area, offering a peaceful living environment surrounded by nature. Tarmac access and prime location to enjoy outdoor activities. Ideal for setting up a vegetable garden, a pétanque court, or simply to relax and spend time with family or friends. This land is perfect for those looking for a haven of peace, far from the urban hustle and bustle, while remaining easily accessible. No water or electricity connection. Come and discover this unique place, ideal for recharging your batteries and enjoying a friendly atmosphere! Don't wait any longer to make it your favorite place of relaxation! To see without delay