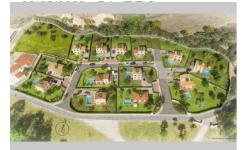

## Land Murles

Exclusive to Acanthe Immobilier. This building plot of 200 m<sup>2</sup>, perfectly serviced and free of builders, represents an opportunity in the district of Saint Jean in Murles. Located in a green and peaceful setting, this land offers exceptional construction potential for a personalized and tailor-made detached house. Price: €305,000 - Contact: Barbara Charee 06 31 28 20 09. Fees and charges : 305 000 € fees included