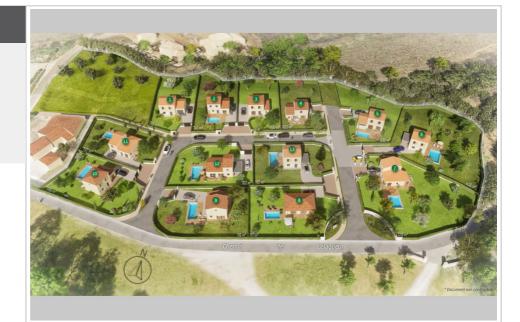

## Land Murles

Exclusive to Acanthe Immobilier. This building plot of 190 m<sup>2</sup>, perfectly serviced and free of builders, represents an opportunity in the district of Saint Jean in Murles. Located in a green and peaceful setting, this land offers exceptional construction potential for a personalized and tailor-made detached house. Price: €279,000 - Contact: Barbara Charee 06 31 28 20 09. Fees and charges : 260 586 € fees included