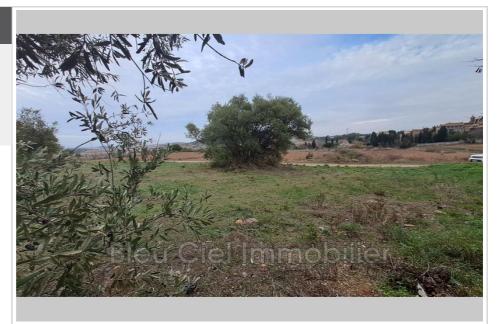

## 69 000 €

Contact agency
Bleu Ciel Immobilier

849 bd Pech Maynaud 11430 Gruissan

04 68 65 24 64 / bleucielimmo@gmail.com

For sale land Surface : 1692 m<sup>2</sup>

Field appearance : trees Exposition : Sud est View : Dégagée

## Land 381 Moux

Located in the town of Moux, just 10 minutes from Lézignan Corbières and the motorway, we invite you to discover this building plot of 1692 m2, well exposed and in a very beautiful, quiet environment. Clear and dominant view. You will find all the basic amenities in this peaceful village of around 700 inhabitants: post office, pharmacy, doctor, nurse, school, grocery store. Viability is at the edge of the land Possibility of creating underground