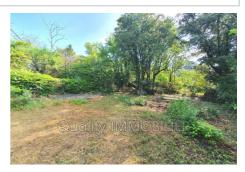

## Land Mouans-Sartoux

BUILDING LAND - MOAUNS-SARTOUX. Build the villa of your dreams with the latest insulation standards! This is what this land can offer you with a beautiful orientation, in a dominant position of 1,724 m² allowing in this Zone at 12% of CES (Ground Coverage Coefficient), to create 206 m² with a maximum height of 7 m. The house must be built 10 m from the boundary lines and the annexes (garage and swimming pool for example) 5 m from the boundary lines. The land is enclosed on 2 sides out of 4. The land is almost flat (just two small terraces on the lower part) and benefits from some very beautiful trees, pines, oaks, etc. The sewer system is installed, all you have to do is connect to it. The boxes will be installed next to those present, which are those of the lower plot. This is done with the building permit. Water and electricity are on the path at the edge of the land), and the ducts already planned along one of the dividing lines). This land is free to build. A great opportunity, come and discover it as soon as possible.