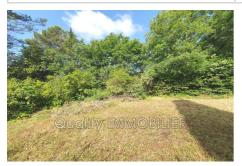

## Land Mouans-Sartoux

BUILDING LAND - MOAUNS-SARTOUX. Build the villa of your dreams with the latest insulation standards! This is what this land can offer you with a beautiful orientation, in a dominant position of 1,724 m² allowing in this Zone at 12% of CES (Ground Coverage Coefficient), to create 206 m² with a maximum height of 7 m. The house must be built 10 m from the boundary lines and the annexes (garage and swimming pool for example) 5 m from the boundary lines. The land is enclosed on 2 sides out of 4. The land is almost flat (just two small terraces on the lower part) and benefits from some very beautiful trees, pines, oaks, etc. The sewer system is installed, all you have to do is connect to it. The boxes will be installed next to those present, which are those of the lower plot. This is done with the building permit. Water and electricity are on the path at the edge of the land), and the ducts already planned along one of the dividing lines). This land is free to build. A great opportunity, come and discover it as soon as possible.