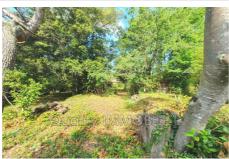

## Land Mouans-Sartoux

BUILDING LAND - MOAUNS-SARTOUX. Build the villa of your dreams with the latest insulation standards! This is what this land can offer you with a beautiful orientation, in a dominant position of 1,724 m² allowing in this Zone at 12% of CES (Ground Coverage Coefficient), to create 206 m² with a maximum height of 7 m. The house must be built 10 m from the boundary lines and the annexes (garage and swimming pool for example) 5 m from the boundary lines. The land is enclosed on 2 sides out of 4. The land is almost flat (just two small terraces on the lower part) and benefits from some very beautiful trees, pines, oaks, etc. The sewer system is installed, all you have to do is connect to it. The boxes will be installed next to those present, which are those of the lower plot. This is done with the building permit. Water and electricity are on the path at the edge of the land), and the ducts already planned along one of the dividing lines). This land is free to build. A great opportunity, come and discover it as soon as possible.