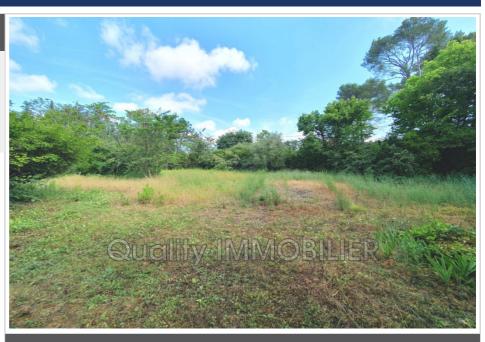

## Land Mouans-Sartoux

BUILDING LAND - MOAUNS-SARTOUX. Build the villa of your dreams with the latest insulation standards! This is what this land can offer you with a beautiful orientation, in a dominant position of 1,724 m² allowing in this Zone at 12% of CES (Ground Coverage Coefficient), to create 206 m² with a maximum height of 7 m. The house must be built 10 m from the boundary lines and the annexes (garage and swimming pool for example) 5 m from the boundary lines. The land is enclosed on 2 sides out of 4. The land is almost flat (just two small terraces on the lower part) and benefits from some very beautiful trees, pines, oaks, etc. The sewer system is installed, all you have to do is connect to it. The boxes will be installed next to those present, which are those of the lower plot. This is done with the building permit. Water and electricity are on the path at the edge of the land), and the ducts already planned along one of the dividing lines). This land is free to build. A great opportunity, come and discover it as soon as possible.