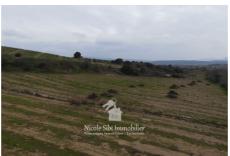

## Agricultural land 696 Montner

In a privileged setting, agricultural land of approximately 41,295 m², comprising a flat area at the top and another at the bottom. It is mainly composed of vines (planned to be pulled out) and a pine forest of 2,600 m². Accessible by a dirt road, this land is ideal for an olive grove project.