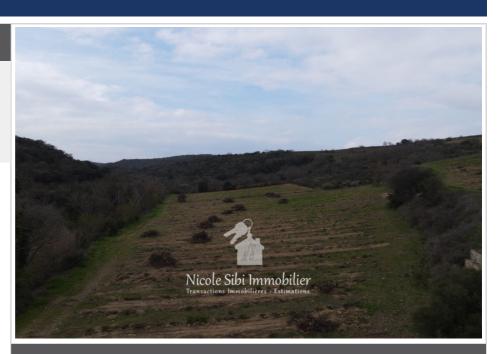

## 38 500 €

Contact agency
Nicole Sibi Immobilier

32 Rue Principale 66130 Corbère

04.68.80.30.62 / sibi.nicole@orange.fr

For sale agricultural land Surface : 40428 m²

Field appearance : flat View : Dégagée

## Agricultural land 696 Montner

In a privileged setting, agricultural land of approximately 41,295 m², comprising a flat area at the top and another at the bottom. It is mainly composed of vines (planned to be pulled out) and a pine forest of 2,600 m². Accessible by a dirt road, this land is ideal for an olive grove project.