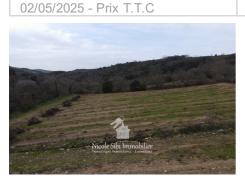

## Agricultural land 696 Montner

In a privileged setting, agricultural land of approximately 41,295 m², comprising a flat area at the top and another at the bottom. It is mainly composed of vines (planned to be pulled out) and a pine forest of 2,600 m². Accessible by a dirt road, this land is ideal for an olive grove project.