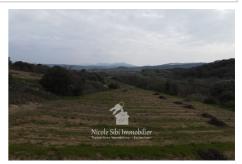

## Agricultural land 696 Montner

In a privileged setting, agricultural land of approximately 41,295 m², comprising a flat area at the top and another at the bottom. It is mainly composed of vines (planned to be pulled out) and a pine forest of 2,600 m². Accessible by a dirt road, this land is ideal for an olive grove project.