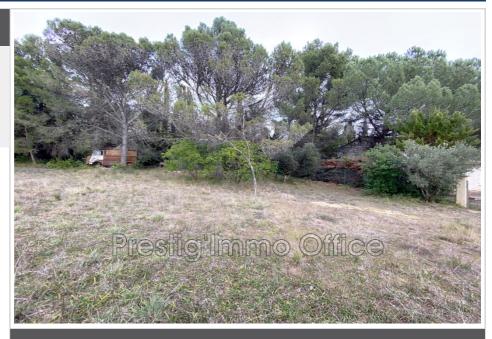

## 191 000 €

Contact agency Prestig'Immo Office 20 RUE SAINT CHARLES 84000 AVIGNON 06 11 45 63 28 / blanc.josette@gmail.com

For sale land Surface : 1420 m<sup>2</sup>

Field appearance : flat Exposition : Sud ouest View : Dégagée

## Land Montfrin

Exclusive. 20 minutes from Avignon, in a charming village in the Gard, beautiful wooded building plot located on the heights. With a surface area of 1420 m2, you can build the house of your dreams there, with a superb unobstructed view of the Apilles. Schools and all amenities nearby. 15 minutes by car from Avignon TGV station. Great opportunity. Fees and charges :