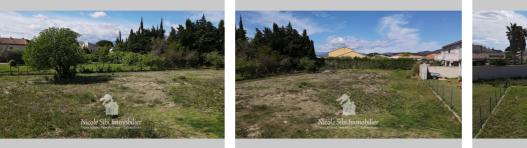

## 142 000 €

Contact agency Nicole Sibi Immobilier 32 Rue Principale 66130 Corbère 04.68.80.30.62 / sibi.nicole@orange.fr

For sale land Surface : 693 m<sup>2</sup>

Field appearance : flat Exposition : Sud View : Jardin

## Land 646 Millas

A rare opportunity, plot of 693 m<sup>2</sup>, located outside the subdivision and close to shops, awaits you to realize your construction project. This fenced plot has independent access and offers a 4-sided configuration. With a floor area of 207 m<sup>2</sup>, you have all the space you need to design your ideal home. The plot is partially serviced, only requiring the EDF connection to be operational. (Possibility of acquiring a building adjoining plot of 687 m<sup>2</sup>) Fees and charges : 142 000 € fees included