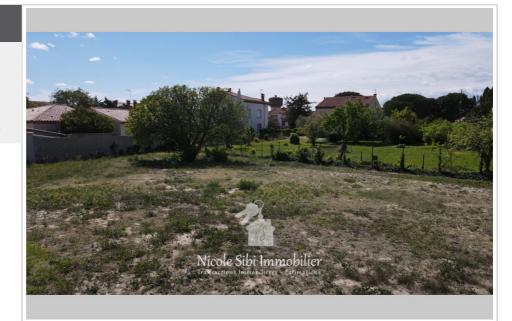

## 142 000 €

Contact agency Nicole Sibi Immobilier 32 Rue Principale 66130 Corbère 04.68.80.30.62 / sibi.nicole@orange.fr

For sale land Surface : 693 m<sup>2</sup>

Field appearance : flat Exposition : Sud View : Jardin

## Land 646 Millas

A rare opportunity, plot of 693 m<sup>2</sup>, located outside the subdivision and close to shops, awaits you to realize your construction project. This fenced plot has independent access and offers a 4-sided configuration. With a floor area of 207 m<sup>2</sup>, you have all the space you need to design your ideal home. The plot is partially serviced, only requiring the EDF connection to be operational. (Possibility of acquiring a building adjoining plot of 687 m<sup>2</sup>) Fees and charges : 142 000 € fees included