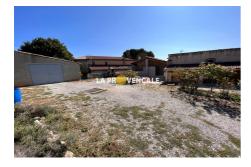

## Land G23087 Meyreuil

MEYREUIL -13590- Your agency offers you this land of approximately 309 m². located in the village of Meyreuil, quiet environment, west facing. The land is builder free with building permit cleared of all appeals for a home of approximately 146 m² (possibility of modification) "Information on the risks to which this property is exposed is available on the Géorisks website: www.georisks.gouv.fr".