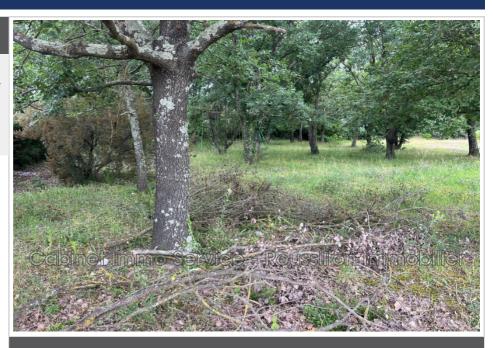

## Land 15260 Maureillas-las-Illas

In a sought-after and peaceful area, this magnificent building plot is flat and benefits from all utilities. The plot is nestled in a green environment and is adorned with oak trees. With its four sides, it covers an area of  $563 \, \text{m}^2$ , with an authorized floor area of  $300 \, \text{m}^2$ .