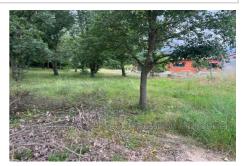

## Land 15260 Maureillas-las-Illas

In a sought-after and peaceful area, this magnificent building plot is flat and benefits from all utilities. The plot is nestled in a green environment and is adorned with oak trees. With its four sides, it covers an area of  $563 \, \text{m}^2$ , with an authorized floor area of  $300 \, \text{m}^2$ .