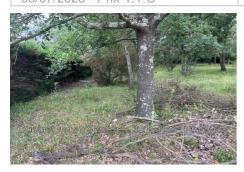

## Land 15260 Maureillas-las-Illas

In a sought-after and peaceful area, this magnificent building plot is flat and benefits from all utilities. The plot is nestled in a green environment and is adorned with oak trees. With its four sides, it covers an area of  $563 \, \text{m}^2$ , with an authorized floor area of  $300 \, \text{m}^2$ .