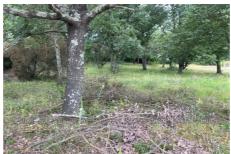

## Land 15260 Maureillas-las-Illas

In a sought-after and peaceful area, this magnificent building plot is flat and benefits from all utilities. The plot is nestled in a green environment and is adorned with oak trees. With its four sides, it covers an area of  $563 \, \text{m}^2$ , with an authorized floor area of  $300 \, \text{m}^2$ .