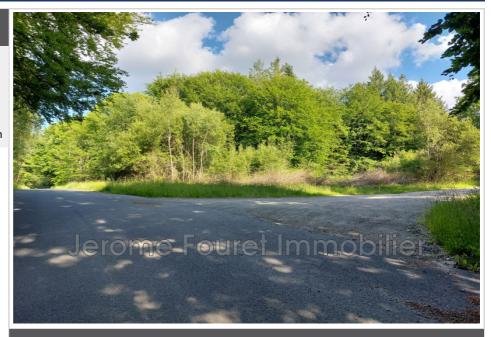

## Land 2130 Marcillac-la-Croisille

Seeking a buyer for a unique piece of land located in Marcillac-la-Croisille in an area with an artisanal vocation. This land, with a spacious surface area of 2229 m<sup>2</sup>, offers considerable development prospects for any professional activity. The land is already connected to electricity as well as water, which greatly facilitates its use without requiring additional work. The locality itself offers appreciable quality and a peaceful setting. Hurry to take advantage of this attractive offer for the realization of your projects.