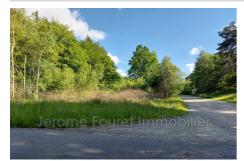

## Land 2130 Marcillac-la-Croisille

Seeking a buyer for a unique piece of land located in Marcillac-la-Croisille in an area with an artisanal vocation. This land, with a spacious surface area of 2229 m<sup>2</sup>, offers considerable development prospects for any professional activity. The land is already connected to electricity as well as water, which greatly facilitates its use without requiring additional work. The locality itself offers appreciable quality and a peaceful setting. Hurry to take advantage of this attractive offer for the realization of your projects.