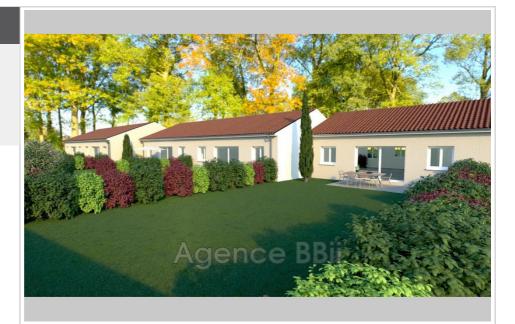

## Land subdivision 8765 Mably

BUSINESS OPPORTUNITY! 8 lots for rental investment for sale from €37,000 for an area of 334m2 to 554m2! 100m from the school and all amenities! Do not miss these lands, it is an opportunity to be seized. Water and electricity in front of the land, eligible for mains drainage, close to everything and flat. You just have to build according to your desires. Contact: Marine Lapierre 06 59 32 84 84 Commercial agent, siret in progress