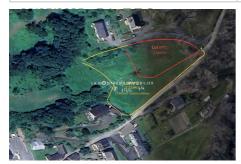

## Land 849/2024 (1) Lourdes

LAND FOR SALE (Lot n°1) On the heights of a village in the Batsurguère Valley, serviced land of 1485m2 for sale. The land has direct access to water, electricity and fiber networks. No mains drainage: a septic tank will need to be installed. Ideally exposed with breathtaking views of the mountains (Hautacam and Montaigu) and not directly overlooked, many construction projects are possible. Apart from the construction project on stilts, the sloping land with rocky part will require earthworks. The town planning certificate can be shared with you if necessary. Selling price including agency fees: €49,500