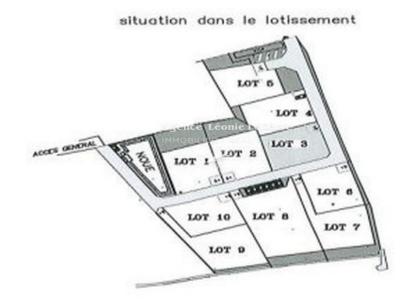

## **Building land 2250 Lorgues**

Building land of 501 m² ideally located in the heart of Lorgues. A rare opportunity to build the home of your dreams in a calm and peaceful environment. Viability is already assured with water and electricity connection. An idyllic living environment with a strategic position to enjoy this typically Provençal village, between greenery and amenities. A safe investment for those looking to create lasting real estate assets. Contact us now for more information and to arrange a visit! To enter without delay!