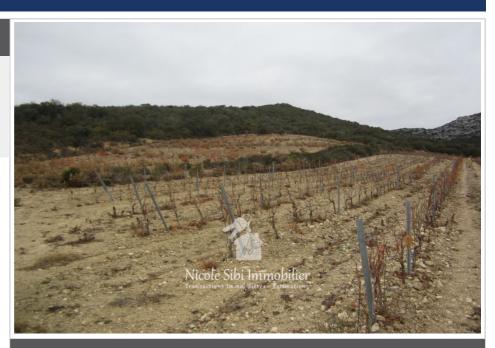

## Agricultural land 589 Lesquerde

Agricultural land of approximately 11,155 m², composed of vines of different grape varieties, such as Grenache Noir, Grenache Blanc and Macabeu in full production, good profitability, mechanizable and close to the village, accessible by tarmac path. Fees and charges :