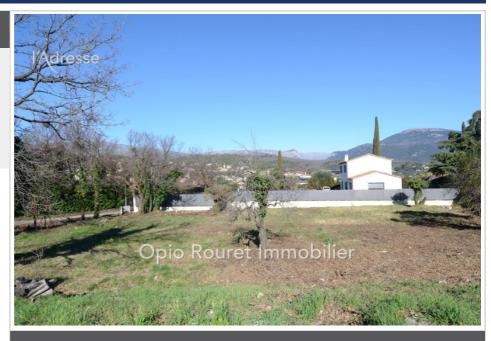

## 450 000 €

Contact agency Opio Rouret Immobilier 1063 Avenue de Grasse 06650 Le Rouret +33 (0)4 93 77 77 77 / info@opio-rouretimmobilier.fr

For sale land Surface : 1723 m<sup>2</sup>

Field appearance : flat Exposition : Sud View : Montagne

## Land 3919 Le Rouret

EXCLUSIVE: flat plot of land facing south with a very clear view to the north. A few minutes from the village center, schools, college and shops while being in a quiet and residential area of villas. Easy access - viabilities made = water and electricity boxes in place - sanitation by septic tank - building permit for a single-storey villa with a surface area of 143 m<sup>2</sup> + 29 m<sup>2</sup> garage. Fees payable by the seller "Information on the risks to which this property is exposed is available on the Géorisques website: www.georisques.gouv.fr". Fees and charges :