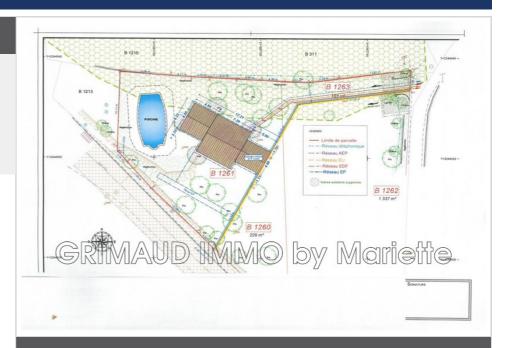

## Land 926 Le Plan-de-la-Tour

Building land with cleared building permit, within walking distance of the village, serviced with a surface area of 900m<sup>2</sup>. The permit for a house with an upper floor consisting of: living room, open kitchen, master bedroom with bathroom, dressing room and garage and upstairs 3 bedrooms with 1 bathroom. In the garden, existing swimming pool to be renovated.