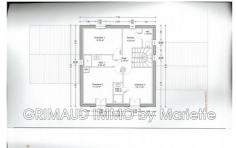

## Land 926 Le Plan-de-la-Tour

Building land with cleared building permit, within walking distance of the village, serviced with a surface area of 900m<sup>2</sup>. The permit for a house with an upper floor consisting of: living room, open kitchen, master bedroom with bathroom, dressing room and garage and upstairs 3 bedrooms with 1 bathroom. In the garden, existing swimming pool to be renovated.