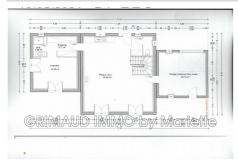

## Land 926 Le Plan-de-la-Tour

Building land with cleared building permit, within walking distance of the village, serviced with a surface area of 900m<sup>2</sup>. The permit for a house with an upper floor consisting of: living room, open kitchen, master bedroom with bathroom, dressing room and garage and upstairs 3 bedrooms with 1 bathroom. In the garden, existing swimming pool to be renovated.