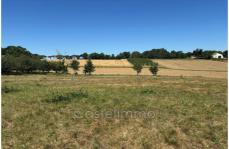

## Price on request

Contact agency Castelimmo 10 place de la Liberté 82100 Castelsarrasin 05 63 32 73 21 / contact@castelimmobilier.com

For sale land Surface : 6462 m<sup>2</sup>

Field appearance : steep Exposition : Est ouest View : Campagne

Features : CALM, Marked, Plot divisible, Isolated

Land 5440 Le Pin

Building land in the commune of Le Pin. The land is made up of a building area of approximately 2600m<sup>2</sup> to be serviced (water, electricity, France Telecom nearby) and an agricultural area for a total of 6462m<sup>2</sup>. Exceptional land given its location and the rarity of large plots. 15 minutes from Castelsarrasin. Fees and charges :