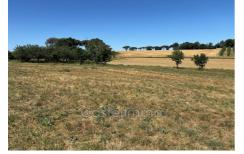

## Price on request

Contact agency Castelimmo 10 place de la Liberté 82100 Castelsarrasin 05 63 32 73 21 / contact@castelimmobilier.com

For sale land Surface : 6462 m<sup>2</sup>

Field appearance : steep Exposition : Est ouest View : Campagne

Features : CALM, Marked, Plot divisible, Isolated

Land 5440 Le Pin

Building land in the commune of Le Pin. The land is made up of a building area of approximately 2600m<sup>2</sup> to be serviced (water, electricity, France Telecom nearby) and an agricultural area for a total of 6462m<sup>2</sup>. Exceptional land given its location and the rarity of large plots. 15 minutes from Castelsarrasin. Fees and charges :