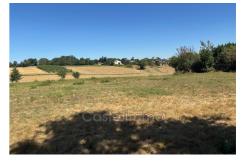

## Price on request

Contact agency Castelimmo 10 place de la Liberté 82100 Castelsarrasin 05 63 32 73 21 / contact@castelimmobilier.com

For sale land Surface : 6462 m<sup>2</sup>

Field appearance : steep Exposition : Est ouest View : Campagne

Features : CALM, Marked, Plot divisible, Isolated

Land 5440 Le Pin

Building land in the commune of Le Pin. The land is made up of a building area of approximately 2600m<sup>2</sup> to be serviced (water, electricity, France Telecom nearby) and an agricultural area for a total of 6462m<sup>2</sup>. Exceptional land given its location and the rarity of large plots. 15 minutes from Castelsarrasin. Fees and charges :