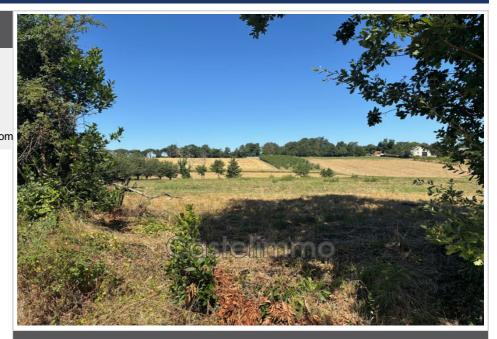

## Price on request

Contact agency Castelimmo 10 place de la Liberté 82100 Castelsarrasin 05 63 32 73 21 / contact@castelimmobilier.com

For sale land Surface : 6462 m<sup>2</sup>

Field appearance : steep Exposition : Est ouest View : Campagne

Features : CALM, Marked, Plot divisible, Isolated

Land 5440 Le Pin

Building land in the commune of Le Pin. The land is made up of a building area of approximately 2600m<sup>2</sup> to be serviced (water, electricity, France Telecom nearby) and an agricultural area for a total of 6462m<sup>2</sup>. Exceptional land given its location and the rarity of large plots. 15 minutes from Castelsarrasin. Fees and charges :