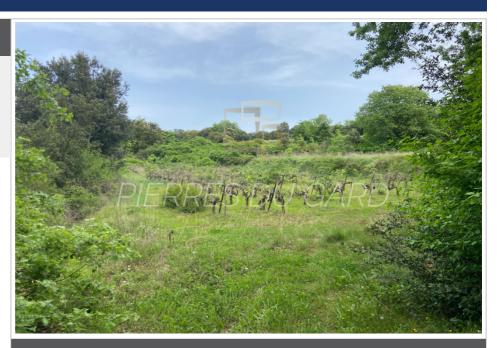

## Agricultural land 856-25 Le Pin

We offer two plots of agricultural land with a total area of 5,040 m². The first plot BO 326 has an area of 2580 m² The second plot BO 328 has an area of 2460 m² For the moment, the two plots are planted with vines, but will be pulled up soon. Ideally located just a few meters from the village yet isolated, you will find a little corner of paradise to spend your weekends and family holidays. No water or electricity To arrange a visit or for further information, contact your advisor Angélique Bafoil at 06 29 75 30 79