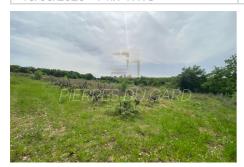

## Agricultural land 856-25 Le Pin

We offer two plots of agricultural land with a total area of 5,040 m². The first plot BO 326 has an area of 2580 m² The second plot BO 328 has an area of 2460 m² For the moment, the two plots are planted with vines, but will be pulled up soon. Ideally located just a few meters from the village yet isolated, you will find a little corner of paradise to spend your weekends and family holidays. No water or electricity To arrange a visit or for further information, contact your advisor Angélique Bafoil at 06 29 75 30 79