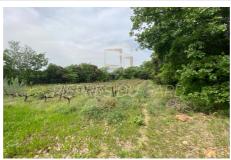

## Agricultural land 856-25 Le Pin

We offer two plots of agricultural land with a total area of 5,040 m². The first plot BO 326 has an area of 2580 m² The second plot BO 328 has an area of 2460 m² For the moment, the two plots are planted with vines, but will be pulled up soon. Ideally located just a few meters from the village yet isolated, you will find a little corner of paradise to spend your weekends and family holidays. No water or electricity To arrange a visit or for further information, contact your advisor Angélique Bafoil at 06 29 75 30 79