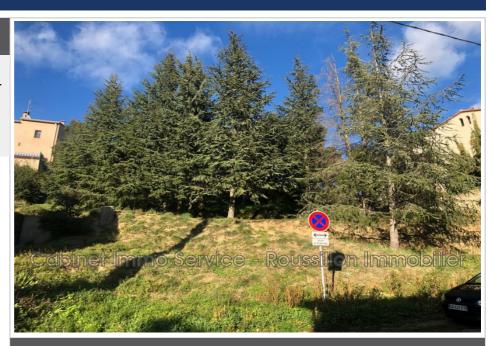

## Land 15156 Le Perthus

Excluding housing estate, beautiful 4-sided land of 452  $m^2$  facing south. CU with planned operation for 4-sided villa, R + 1, built on garage, accepted. Free construction, subject to RNU mountain law. Not provided with mains services, (water, electricity and sanitation on sidewalk at 2.5 meters)

**Exposition**: Sud **View**: Montagne

Features : CALM

## 45 000 €

Contact agency

Cabinet Immo Service - Roussillon Immobilier

19 avenue Georges Clemenceau 66400 Céret

04 68 87 10 10 / contact@immo-service.fr

For sale land Surface : 452 m<sup>2</sup>

Field appearance: steep