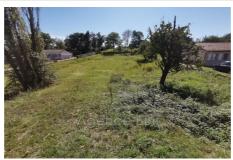

## Land 8538 Lapalisse

BUILDING PLOT I offer you in the LAPALISSE sector, this large fully buildable land of 2,918m². This land is wooded and semi-fenced, the water, electricity and sewer connections are at the side of the road. A passage for vehicles with a nozzle was made with the agreement of the town hall following the less frequented road since the installation of the diversion towards Roanne. The seller will carry out the soil study before the sale. Agency Fees Included: €21,000 For further information, contact me. Laetitia Santo Commercial Agent 06.78.72.67.29 santo.laetitia@hotmail.com Siret in progress