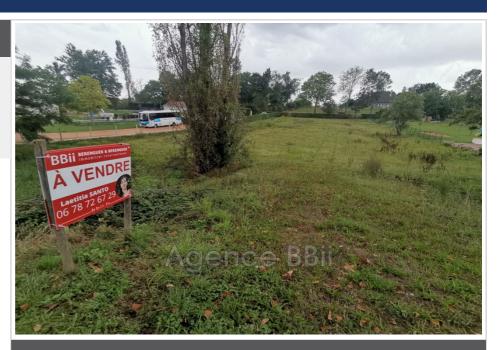

## Land 8538 Lapalisse

BUILDING PLOT I offer you in the LAPALISSE sector, this large fully buildable land of 2,918m². This land is wooded and semi-fenced, the water, electricity and sewer connections are at the side of the road. A passage for vehicles with a nozzle was made with the agreement of the town hall following the less frequented road since the installation of the diversion towards Roanne. The seller will carry out the soil study before the sale. Agency Fees Included: €21,000 For further information, contact me. Laetitia Santo Commercial Agent 06.78.72.67.29 santo.laetitia@hotmail.com Siret in progress