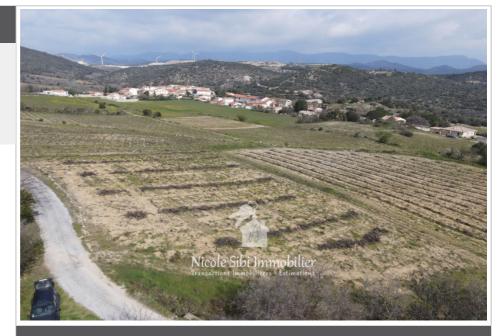

## 10 500 €

Contact agency Nicole Sibi Immobilier 32 Rue Principale 66130 Corbère 04.68.80.30.62 / sibi.nicole@orange.fr

For sale agricultural land Surface : 11155 m<sup>2</sup>

Field appearance : flat View : Campagne

## Agricultural land 588 Lansac

Agricultural land of approximately 20,250 m<sup>2</sup>, composed of vines of different grape varieties, such as Grenache Noir, Carignan and Syrah in full production, good profitability, close to the village, accessible by tarmac path. Fees and charges :