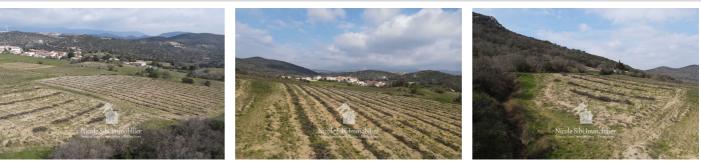

## Agricultural land 588 Lansac

Agricultural land of approximately 20,250 m<sup>2</sup>, composed of vines of different grape varieties, such as Grenache Noir, Carignan and Syrah in full production, good profitability, close to the village, accessible by tarmac path. Fees and charges :