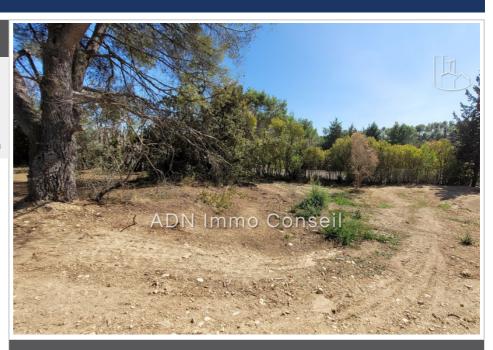

## Contact agency ADN Immo Conseil

Domaine de Pont Royal 13370 Mallemort

04 90 50 72 55 / info@adnimmoconseil.com

For sale land Surface : 345 m<sup>2</sup>

Field appearance : flat Exposition : Sud View : Jardin

## Land 30 Lambesc

FULLY SERVICED FLAT BUILDING LAND facing SOUTH in a high-end housing estate in LAMBESC Close to all amenities in RESIDENTIAL AREA, fenced plot FREE MANUFACTURER Architect at your disposal to develop your project Max floor area: 100 m² Max floor space: 120 m² NO fees payable by you: they are the responsibility of the seller