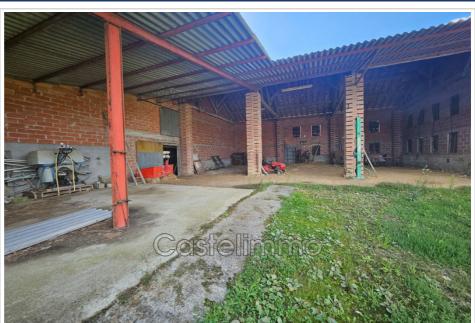

## Land 5344 Lafitte

About ten km from Castelsarrasin, in the commune of LAFITTE, plot of 7000m<sup>2</sup> including a buildable part of 1900m<sup>2</sup> with agricultural buildings. Former tobacco drying shed and stable approximately 500m<sup>2</sup> of covered, plus an old stable (1000m<sup>2</sup>) approximately of slab, enclosed on three sides. Possibility of acquiring 1.5 hectares adjoining the property.