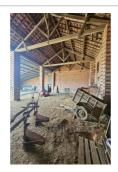

## Land 5344 Lafitte

About ten km from Castelsarrasin, in the commune of LAFITTE, plot of 7000m<sup>2</sup> including a buildable part of 1900m<sup>2</sup> with agricultural buildings. Former tobacco drying shed and stable approximately 500m<sup>2</sup> of covered, plus an old stable (1000m<sup>2</sup>) approximately of slab, enclosed on three sides. Possibility of acquiring 1.5 hectares adjoining the property.