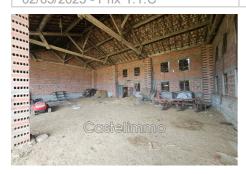

## Land 5344 Lafitte

About ten km from Castelsarrasin, in the commune of LAFITTE, plot of 7000m<sup>2</sup> including a buildable part of 1900m<sup>2</sup> with agricultural buildings. Former tobacco drying shed and stable approximately 500m<sup>2</sup> of covered, plus an old stable (1000m<sup>2</sup>) approximately of slab, enclosed on three sides. Possibility of acquiring 1.5 hectares adjoining the property.