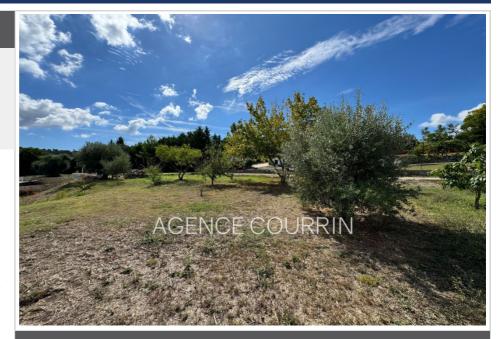

## Land 1434 La Roquette-sur-Siagne

Located in the popular area of La Roquette Sur Siagne, in the heart of a residential area, and in a quiet area, superb flat land of approximately 1100m<sup>2</sup>, which can accommodate a construction of up to 328m<sup>2</sup> in R+1. Land connected to the public sanitation network. Water and electricity networks pass along the edge of the property. Land free of builder. Ideal location, close to schools, shops and main roads. To visit without delay! Land offered EXCLUSIVELY by your ORPI real estate agency.