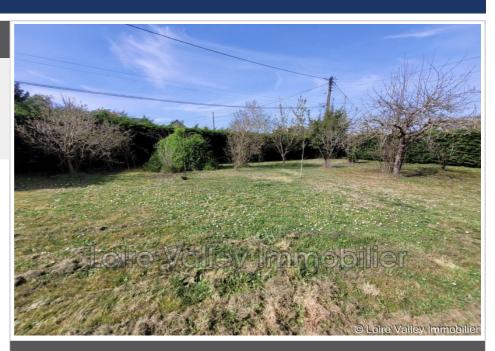

## Contact agency Loire Valley Immobilier

9, Levée du Roi René 49250 Saint Mathurin-sur-Loire 02 41 66 61 55 / lvimmo49@gmail.com

For sale land Surface : 766 m<sup>2</sup>

Field appearance: trees

Features : Fenced

## Land 340 La Ménitré

Building land with an area of approximately 766 m² located less than a kilometer from the town with its shops and train station just over a kilometer away. The planning certificate has been obtained and the planning permission is in progress. The land is not serviced, but there are roadside networks (electricity, water and sewerage). Fully enclosed land! Information on the risks to which this property is exposed is available on the Géorisks website: www.georisks.gouv.fr Fees and charges: