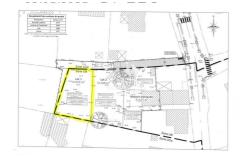

## Building land 3939 La Landec

NEAR DINAN, building plot of 510m<sup>2</sup>, bounded, serviced by water, telephone, ADSL internet (no fibre) and electricity. Servicing scheduled for October 2024, available in November 2024. Individual sanitation is to be expected, buyer&#39;s charge. Ref: 389V218T Information on the risks to which this property is exposed is available on the website www.georisques.gouv.fr Find all our real estate advertisements on the site www.christellemesnage.com. A dynamic and professional agency that responds to all your requests for the sale of houses, apartments, land in the DINAN region or for all rentals. The Christelle Mesnage Immobilier agency welcomes you from Monday afternoon to Saturday evening for all your real estate projects in the DINAN region. Contact the agency at 02.96.88.00.01 Fees and charges :