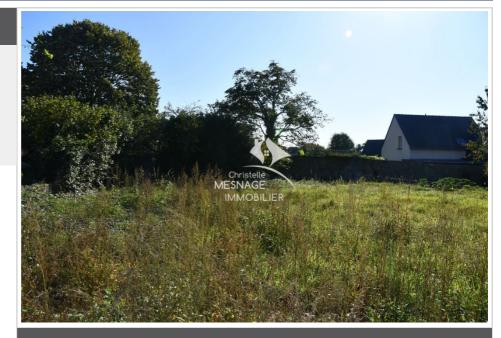

## 57 750 €

Contact agency Christelle Mesnage Immobilier 14 Rue de la Ferronnerie 22100 Dinan 02 96 88 00 01 / contact@christellemesnage.com

For sale building land Surface : 533 m<sup>2</sup>

Field appearance : flat View : Campagne

## Building land 3939 La Landec

NEAR DINAN, building plot of 510m<sup>2</sup>, bounded, serviced by water, telephone, ADSL internet (no fibre) and electricity. Servicing scheduled for October 2024, available in November 2024. Individual sanitation is to be expected, buyer&#39;s charge. Ref: 389V218T Information on the risks to which this property is exposed is available on the website www.georisques.gouv.fr Find all our real estate advertisements on the site www.christellemesnage.com. A dynamic and professional agency that responds to all your requests for the sale of houses, apartments, land in the DINAN region or for all rentals. The Christelle Mesnage Immobilier agency welcomes you from Monday afternoon to Saturday evening for all your real estate projects in the DINAN region. Contact the agency at 02.96.88.00.01 Fees and charges :