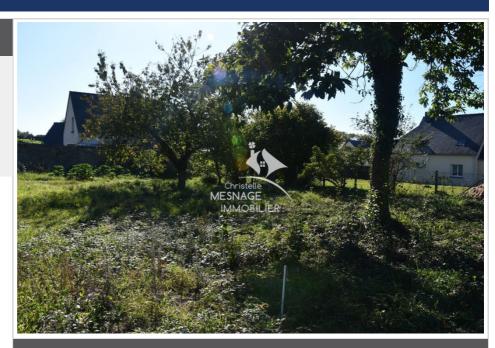

## Contact agency Christelle Mesnage Immobilier

14 Rue de la Ferronnerie 22100 Dinan 02 96 88 00 01 / contact@christellemesnage.com

For sale building land Surface : 428 m²

Field appearance : flat View : Campagne

## Building land 3630 La Landec

LA LANDEC, building land of approximately 535m², flat, served by water, telephone, internet, electricity (maintenance planned for October 2024). Land in 3rd position accessible by private plot in joint ownership. Definitive signature expected in November 2024