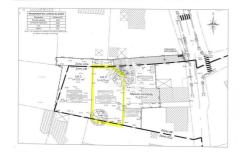

## Building land 3630 La Landec

LA LANDEC, building land of approximately 535m², flat, served by water, telephone, internet, electricity (maintenance planned for October 2024). Land in 3rd position accessible by private plot in joint ownership. Definitive signature expected in November 2024