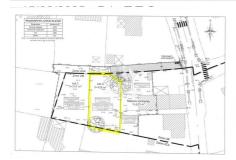

## Building land 3942 La Landec LOT 2

LA LANDEC, building land of approximately 535m², flat, served by water, telephone, internet, electricity (maintenance planned for October 2024). Land in 3rd position accessible by private plot in joint ownership. Definitive signature expected in November 2024