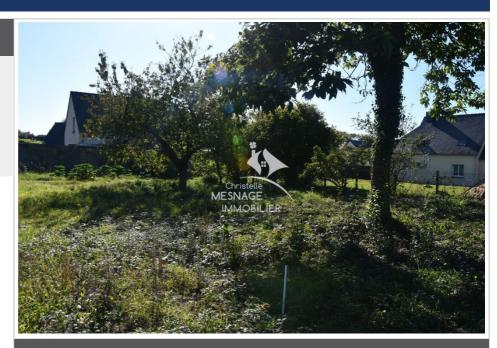

## Contact agency Christelle Mesnage Immobilier

14 Rue de la Ferronnerie 22100 Dinan 02 96 88 00 01 / contact@christellemesnage.com

For sale building land Surface : 428 m²

Field appearance : flat View : Campagne

## Building land 3942 La Landec LOT 2

LA LANDEC, building land of approximately 535m², flat, served by water, telephone, internet, electricity (maintenance planned for October 2024). Land in 3rd position accessible by private plot in joint ownership. Definitive signature expected in November 2024