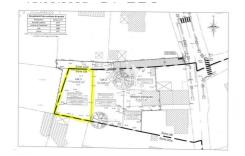

## Building land 3939 La Landec LOT 1

NEAR DINAN, building plot of 510m<sup>2</sup>, bounded, serviced by water, telephone, ADSL internet (no fibre) and electricity. Servicing scheduled for October 2024, available in November 2024. Individual sanitation is to be expected, buyer&#39;s charge. Ref: 389V218T Information on the risks to which this property is exposed is available on the website www.georisques.gouv.fr Find all our real estate advertisements on the site www.christellemesnage.com. A dynamic and professional agency that responds to all your requests for the sale of houses, apartments, land in the DINAN region or for all rentals. The Christelle Mesnage Immobilier agency welcomes you from Monday afternoon to Saturday evening for all your real estate projects in the DINAN region. Contact the agency at 02.96.88.00.01 Fees and charges :