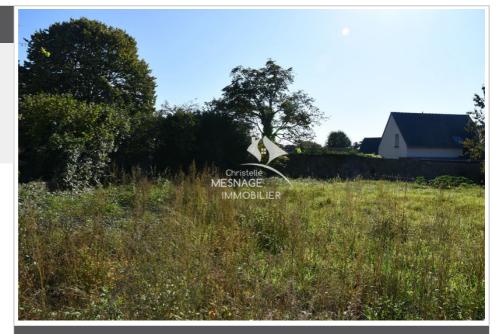

## 57 750 €

Contact agency Christelle Mesnage Immobilier 14 Rue de la Ferronnerie 22100 Dinan 02 96 88 00 01 / contact@christellemesnage.com

For sale building land Surface : 533 m<sup>2</sup>

Field appearance : flat View : Campagne

## Building land 3939 La Landec LOT 1

NEAR DINAN, building plot of 510m<sup>2</sup>, bounded, serviced by water, telephone, ADSL internet (no fibre) and electricity. Servicing scheduled for October 2024, available in November 2024. Individual sanitation is to be expected, buyer&#39;s charge. Ref: 389V218T Information on the risks to which this property is exposed is available on the website www.georisques.gouv.fr Find all our real estate advertisements on the site www.christellemesnage.com. A dynamic and professional agency that responds to all your requests for the sale of houses, apartments, land in the DINAN region or for all rentals. The Christelle Mesnage Immobilier agency welcomes you from Monday afternoon to Saturday evening for all your real estate projects in the DINAN region. Contact the agency at 02.96.88.00.01 Fees and charges :