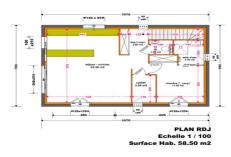

## Land 109 La Destrousse

The Holihome agency offers for sale this building plot of approximately 2000m<sup>2</sup>. Located close to all amenities, it is free to build. Very wooded, it is ideal if you are looking for a country feel. A house of 150 m<sup>2</sup> habitable + a garage of 75m<sup>2</sup> is possible. G1 study to come. Connectable to the sewer system. Contact us for more information.