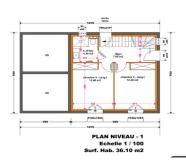

## Land 109 La Destrousse

The Holihome agency offers for sale this building plot of approximately 2000m<sup>2</sup>. Located close to all amenities, it is free to build. Very wooded, it is ideal if you are looking for a country feel. A house of 150 m<sup>2</sup> habitable + a garage of 75m<sup>2</sup> is possible. G1 study to come. Connectable to the sewer system. Contact us for more information.